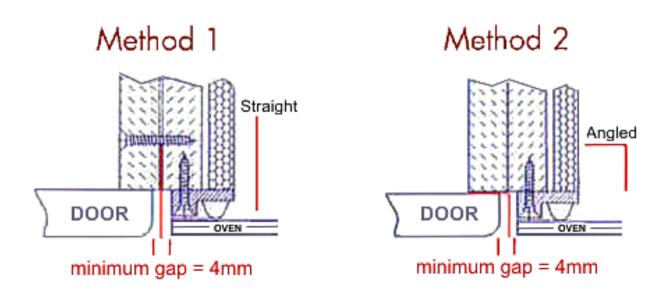

Thermo laminated doors meet current ATLA & European Standards for heat resistance (UNIg242) to withstand 70°C for 4 hours. Heat above this can make the foil peel back from the door/panel.

Heat deflector strips are available to be installed for ovens of this nature (see diagrams below).

## Heat deflector strip installation:

**Note**, failure to install heat deflectors in either method voids the warranty.